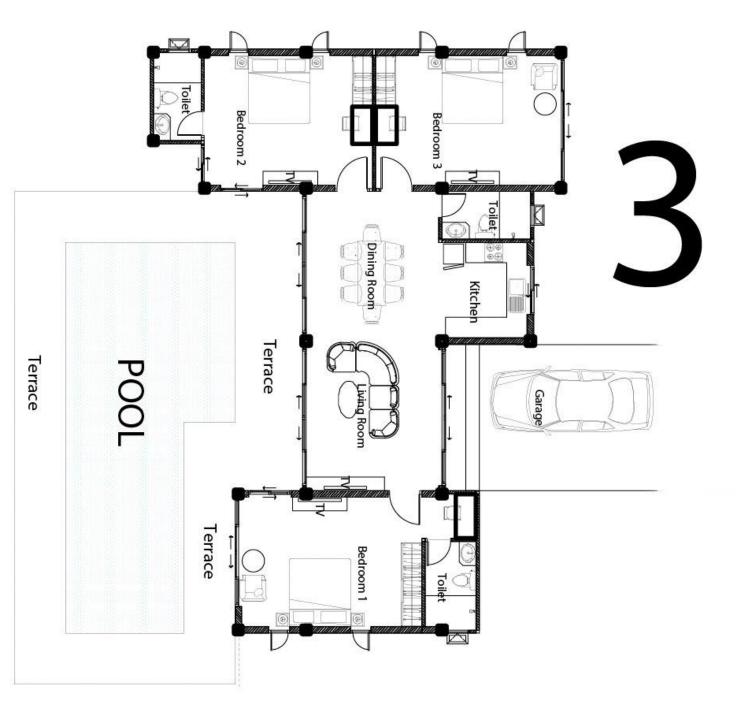

# Tha Khao Bay Estate Phase: 1

7x Villa Investment Options:

- Nr. 1: 1 Bedroom Villa 147 sqm 16 000 000 (Plot only: 13 500 000 baht)
- Nr. 2: 3 Bedroom Villa 122 sqm B17 000 000 (Plot only: B4 000 000 baht)
- Nr. 3: 3 Bedroom Villa 122 sqm \$17 000 000 (Plot only: \$4 000 000 baht)
- Nr. 4: 2 Bedroom Villa 205 sqm 19 000 000 (Plot only: 13 500 000 baht)
- Nr. 5: 1 Bedroom Villa 147 sqm ₿15 000 000 (Plot only: №3 000 000 baht)
- **Nr. 6: 1 Bedroom Villa** 147 sqm **B**15 000 000 (Plot only: **B**3 000 000 baht)
- Nr. 7: 3 Bedroom Villa 268 sqm \$23 500 000 (Plot only: \$3 500 000 baht)