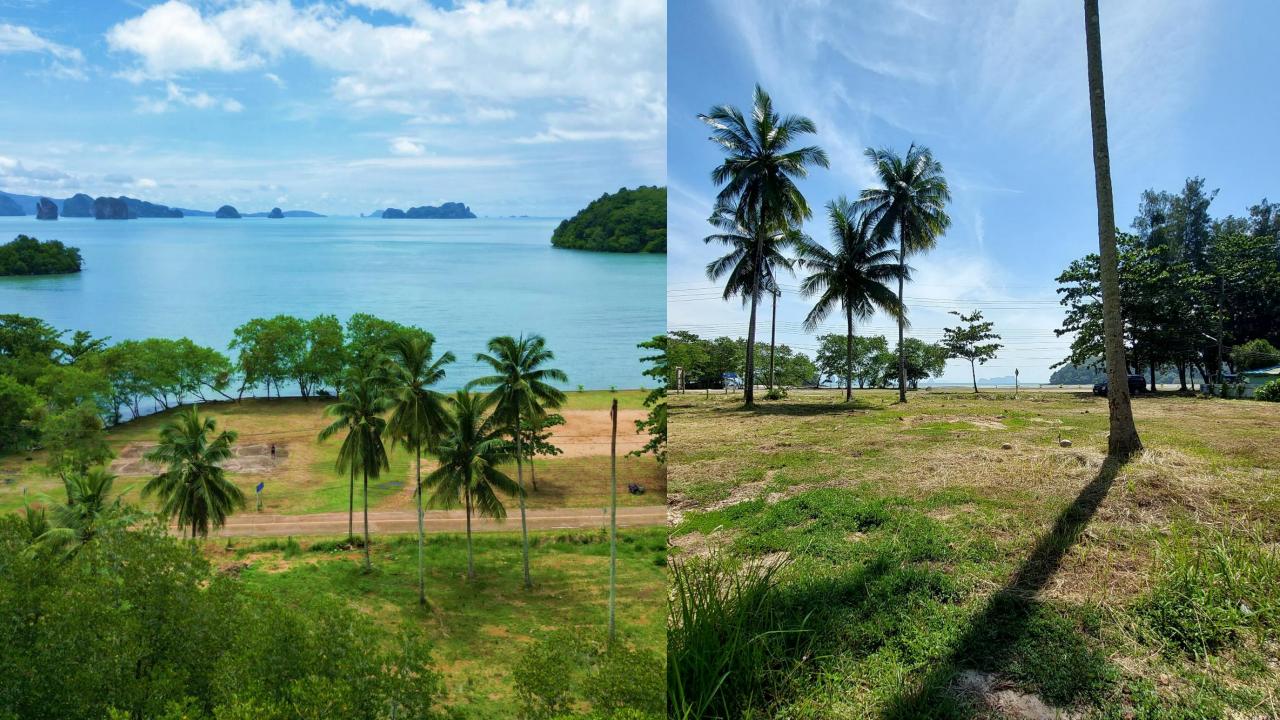

# Site Location:

Tha Khao Bay - Koh Yao Noi

1. Tha Khao Bay Estate site - 4800 sqm prime land

2. The site has a seasonal waterfall at the rear and a river as one border with abundant life in the tidal mangrove estuary

3. The entire bay is a beach at low tide with an island and two winding sandbanks linking to Nok Island which is ideal for walks and swimming at both low and high tide

4. The bay is great for kayaking and fun activities

The view is across the world famous Krabi Islands with Phi Phi Islands in the distance.