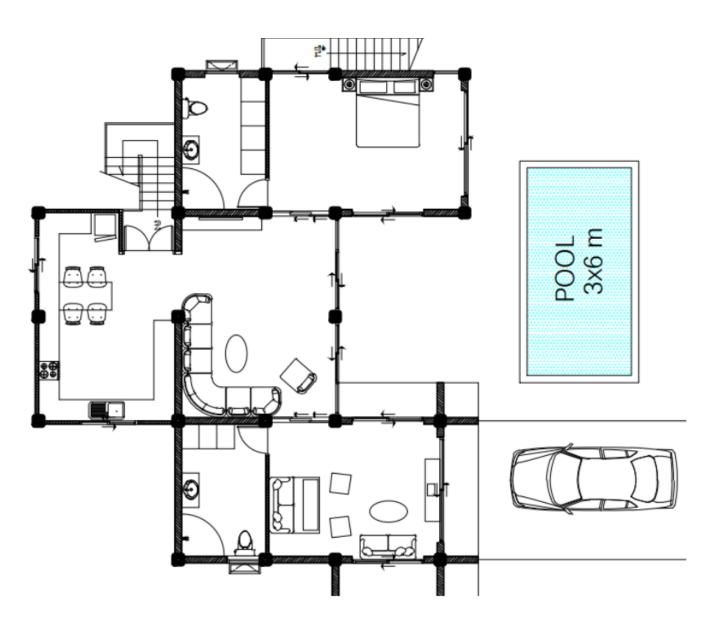

#### The Development: Phase 1

The following 7x Villa's are available:

- **1 Bedroom Villa** 147 sqm
- 3 Bedroom Villa 122 sqm
- 3 Bedroom Villa 122 sqm
- **2 Bedroom Villa** 147 sqm
- 1 Bedroom Villa 147 sqm
- **1 Bedroom Villa** 147 sqm
- 3 Bedroom Villa 268 sqm

# Tha Khao Bay Estate Phase: 1

7x Villa Investment Options:

- Nr. 1: 1 Bedroom Villa 147 sqm 16 000 000 (Plot only: 13 500 000 baht)
- Nr. 2: 3 Bedroom Villa 122 sqm B17 000 000 (Plot only: B4 000 000 baht)
- Nr. 3: 3 Bedroom Villa 122 sqm \$17 000 000 (Plot only: \$4 000 000 baht)
- Nr. 4: 2 Bedroom Villa 205 sqm 19 000 000 (Plot only: 13 500 000 baht)
- Nr. 5: 1 Bedroom Villa 147 sqm ₿15 000 000 (Plot only: №3 000 000 baht)
- **Nr. 6: 1 Bedroom Villa** 147 sqm **B**15 000 000 (Plot only: **B**3 000 000 baht)
- Nr. 7: 3 Bedroom Villa 268 sqm \$23 500 000 (Plot only: \$3 500 000 baht)

#### Living Room, Kitchen, Bedrooms

• Quality tiles throughout

- •Large Master Bedrooms
- •Quality Closets in every Bedroom
- •Spacious 6x4m Swimming Pool
- Poolside Entertainment Area
- •Thai and Western Kitchens
- Parking
- •Surrounded by Nature and Sea Views
- •Wide entrance road
- Reliable Water and Electricity supply