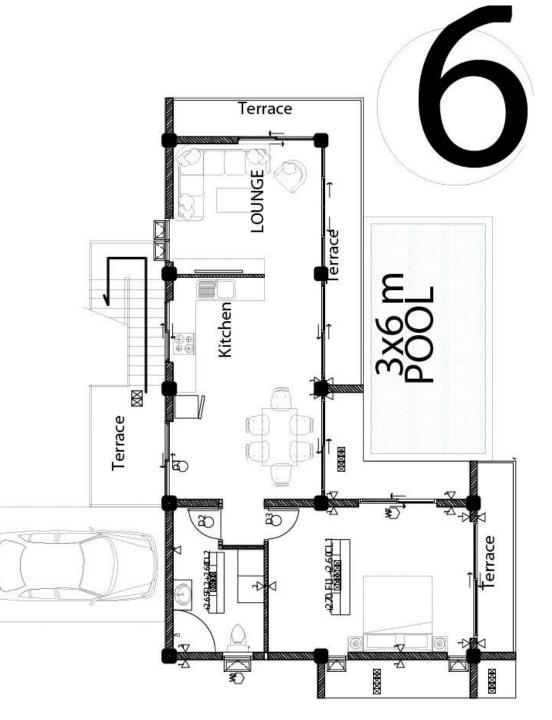

#### The Development: Phase 1

The following 7x Villa's are available:

- **1 Bedroom Villa** 147 sqm
- 3 Bedroom Villa 122 sqm
- 3 Bedroom Villa 122 sqm
- **2 Bedroom Villa** 147 sqm
- 1 Bedroom Villa 147 sqm
- **1 Bedroom Villa** 147 sqm
- 3 Bedroom Villa 268 sqm

# Tha Khao Bay Estate Phase: 1

7x Villa Investment Options:

- Nr. 1: 1 Bedroom Villa 147 sqm 16 000 000 (Plot only: 13 500 000 baht)
- Nr. 2: 3 Bedroom Villa 122 sqm B17 000 000 (Plot only: B4 000 000 baht)
- Nr. 3: 3 Bedroom Villa 122 sqm \$17 000 000 (Plot only: \$4 000 000 baht)
- Nr. 4: 2 Bedroom Villa 205 sqm 19 000 000 (Plot only: 13 500 000 baht)
- Nr. 5: 1 Bedroom Villa 147 sqm ₿15 000 000 (Plot only: №3 000 000 baht)
- **Nr. 6: 1 Bedroom Villa** 147 sqm **B**15 000 000 (Plot only: **B**3 000 000 baht)
- Nr. 7: 3 Bedroom Villa 268 sqm \$23 500 000 (Plot only: \$3 500 000 baht)

#### Living Room, Kitchen, Bedrooms

• Quality tiles throughout

- •Large Master Bedrooms
- •Quality Closets in every Bedroom
- •Spacious 6x4m Swimming Pool
- Poolside Entertainment Area
- •Thai and Western Kitchens
- Parking
- •Surrounded by Nature and Sea Views
- •Wide entrance road
- Reliable Water and Electricity supply