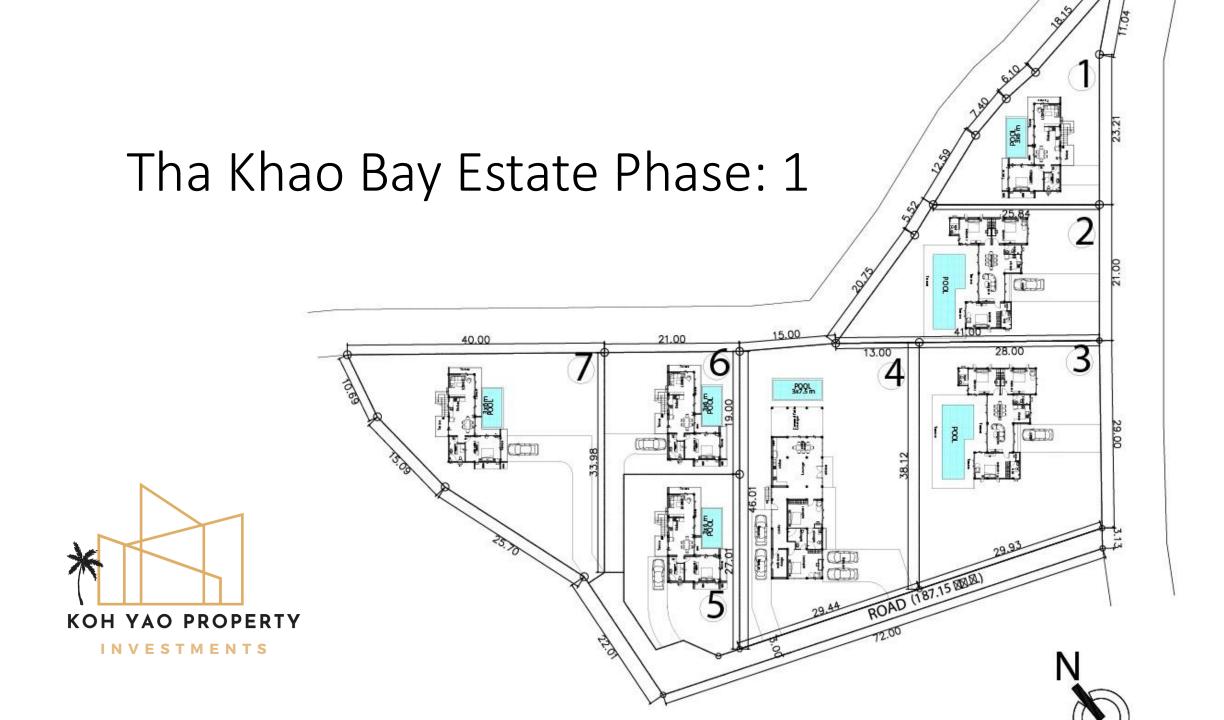

# Tha Khao Bay Estate Phase: 1

7x Villa Investment Options:

- Nr. 1: 1 Bedroom Villa 147 sqm 16 000 000 (Plot only: 13 500 000 baht)
- Nr. 2: 3 Bedroom Villa 122 sqm B17 000 000 (Plot only: B4 000 000 baht)
- Nr. 3: 3 Bedroom Villa 122 sqm \$17 000 000 (Plot only: \$4 000 000 baht)
- Nr. 4: 2 Bedroom Villa 205 sqm 19 000 000 (Plot only: 13 500 000 baht)
- Nr. 5: 1 Bedroom Villa 147 sqm ₿15 000 000 (Plot only: №3 000 000 baht)
- **Nr. 6: 1 Bedroom Villa** 147 sqm **B**15 000 000 (Plot only: **B**3 000 000 baht)
- Nr. 7: 3 Bedroom Villa 268 sqm \$23 500 000 (Plot only: \$3 500 000 baht)