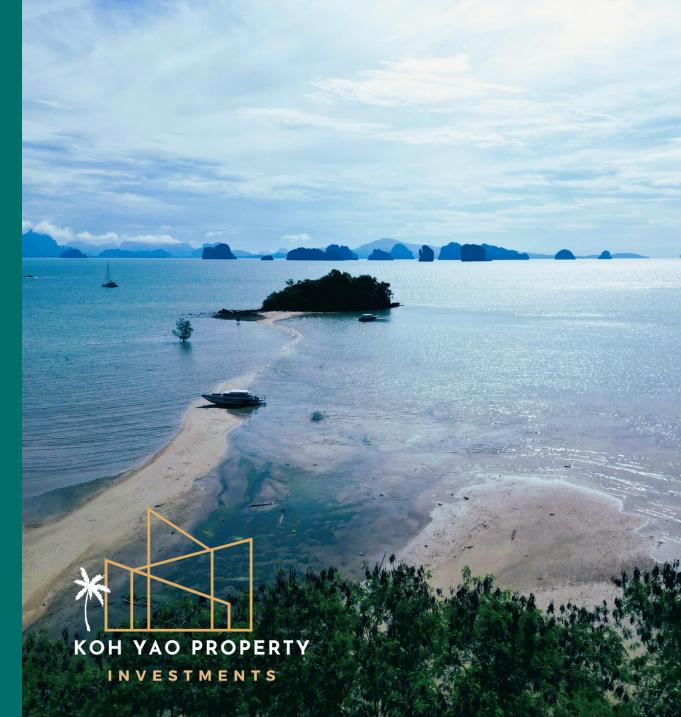

# Site Location:

Tha Khao Bay - Koh Yao Noi

1. Tha Khao Bay Estate site - 4800 sqm prime land

2. The site has a seasonal waterfall at the rear and a river as one border with abundant life in the tidal mangrove estuary

3. The entire bay is a beach at low tide with an island and two winding sandbanks linking to Nok Island which is ideal for walks and swimming at both low and high tide

4. The bay is great for kayaking and fun activities

The view is across the world famous Krabi Islands with Phi Phi Islands in the distance.