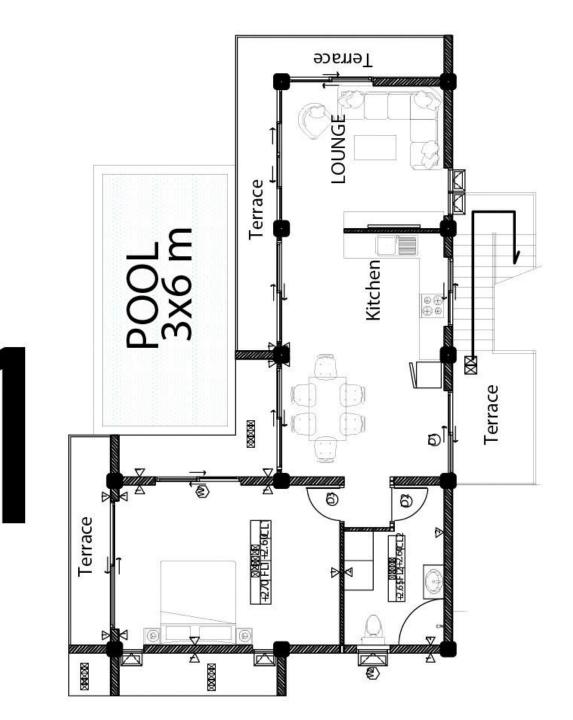

#### The Development: Phase 1

The following 7x Villa's are available:

- **1 Bedroom Villa** 147 sqm
- 3 Bedroom Villa 122 sqm
- 3 Bedroom Villa 122 sqm
- **2 Bedroom Villa** 147 sqm
- 1 Bedroom Villa 147 sqm
- **1 Bedroom Villa** 147 sqm
- 3 Bedroom Villa 268 sqm

#### Living Room, Kitchen, Bedrooms

• Quality tiles throughout

- •Large Master Bedrooms
- •Quality Closets in every Bedroom
- •Spacious 6x4m Swimming Pool
- Poolside Entertainment Area
- •Thai and Western Kitchens
- Parking
- •Surrounded by Nature and Sea Views
- •Wide entrance road
- Reliable Water and Electricity supply