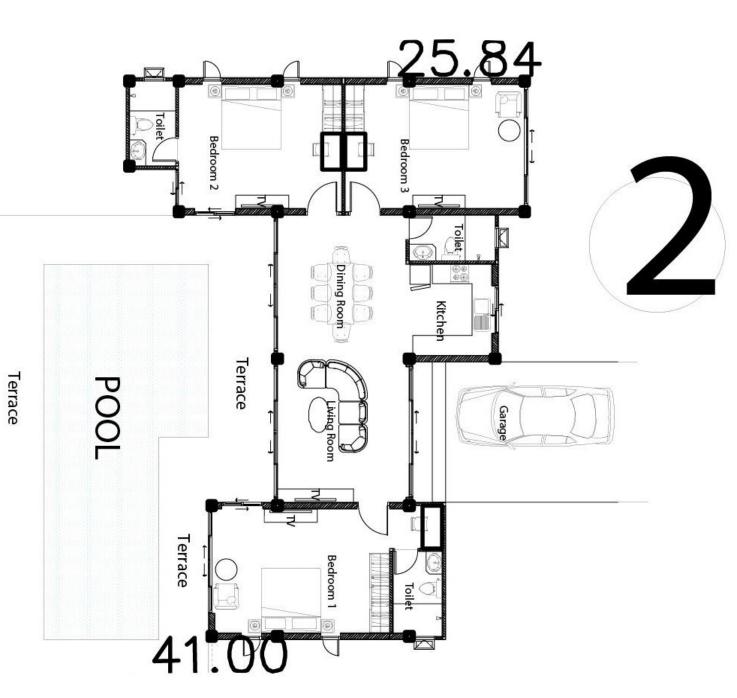

#### The Development: Phase 1

The following 7x Villa's are available:

- **1 Bedroom Villa** 147 sqm
- 3 Bedroom Villa 122 sqm
- 3 Bedroom Villa 122 sqm
- **2 Bedroom Villa** 147 sqm
- 1 Bedroom Villa 147 sqm
- **1 Bedroom Villa** 147 sqm
- 3 Bedroom Villa 268 sqm

#### Living Room, Kitchen, Bedrooms

• Quality tiles throughout

- •Large Master Bedrooms
- •Quality Closets in every Bedroom
- •Spacious 6x4m Swimming Pool
- Poolside Entertainment Area
- •Thai and Western Kitchens
- Parking
- •Surrounded by Nature and Sea Views
- •Wide entrance road
- Reliable Water and Electricity supply