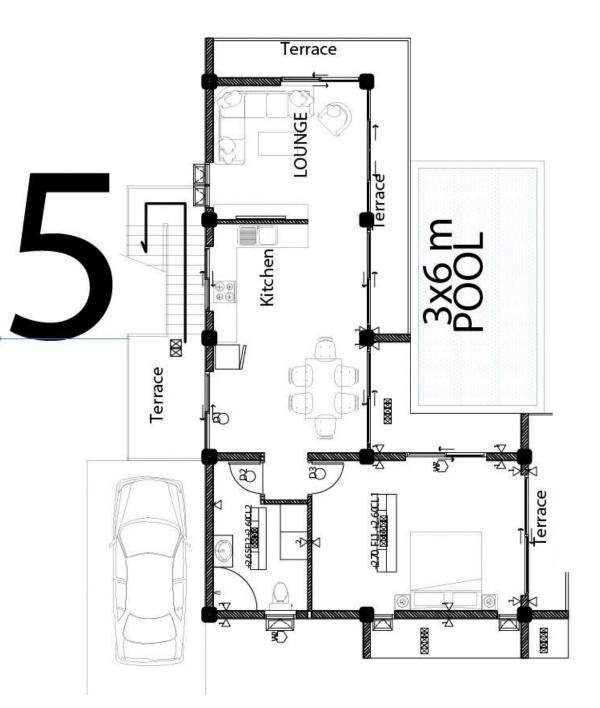

# Tha Khao Bay Estate Phase: 1

7x Villa Investment Options:

- Nr. 1: 1 Bedroom Villa 147 sqm 16 000 000 (Plot only: 13 500 000 baht)
- Nr. 2: 3 Bedroom Villa 122 sqm B17 000 000 (Plot only: B4 000 000 baht)
- Nr. 3: 3 Bedroom Villa 122 sqm \$17 000 000 (Plot only: \$4 000 000 baht)
- Nr. 4: 2 Bedroom Villa 205 sqm 19 000 000 (Plot only: 13 500 000 baht)
- Nr. 5: 1 Bedroom Villa 147 sqm ₿15 000 000 (Plot only: №3 000 000 baht)
- **Nr. 6: 1 Bedroom Villa** 147 sqm **B**15 000 000 (Plot only: **B**3 000 000 baht)
- Nr. 7: 3 Bedroom Villa 268 sqm \$23 500 000 (Plot only: \$3 500 000 baht)