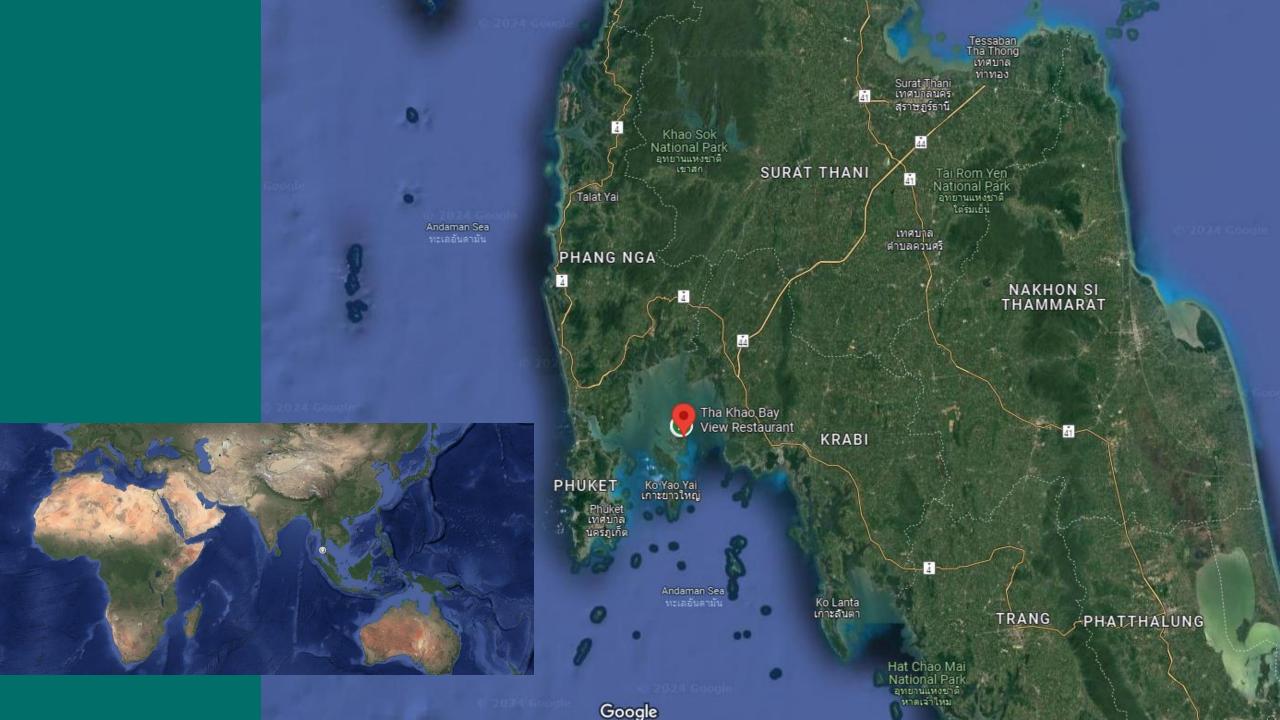

# Site Location:

Tha Khao Bay - Koh Yao Noi

1. Tha Khao Bay Estate site - 4800 sqm prime land

2. The site has a seasonal waterfall at the rear and a river as one border with abundant life in the tidal mangrove estuary

The view is across the world famous Krabi Islands with Phi Phi Islands in the distance.