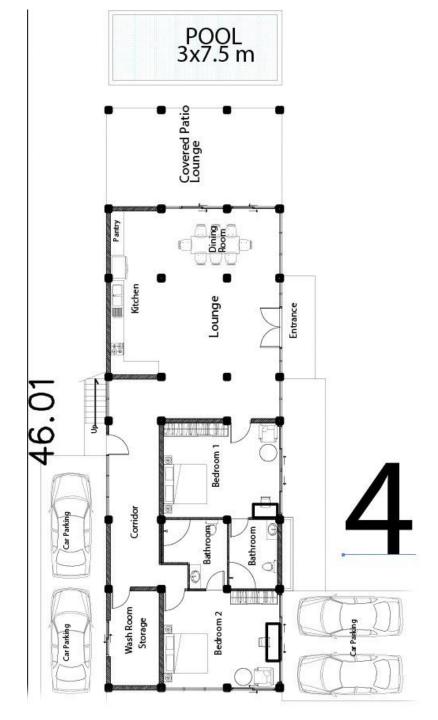

# Tha Khao Bay Estate Phase: 1

7x Villa Investment Options:

- Nr. 1: 1 Bedroom Villa 147 sqm 16 000 000 (Plot only: 13 500 000 baht)
- Nr. 2: 3 Bedroom Villa 122 sqm B17 000 000 (Plot only: B4 000 000 baht)
- Nr. 3: 3 Bedroom Villa 122 sqm \$17 000 000 (Plot only: \$4 000 000 baht)
- Nr. 4: 2 Bedroom Villa 205 sqm 19 000 000 (Plot only: 13 500 000 baht)
- Nr. 5: 1 Bedroom Villa 147 sqm ₿15 000 000 (Plot only: №3 000 000 baht)
- **Nr. 6: 1 Bedroom Villa** 147 sqm **B**15 000 000 (Plot only: **B**3 000 000 baht)
- Nr. 7: 3 Bedroom Villa 268 sqm \$23 500 000 (Plot only: \$3 500 000 baht)