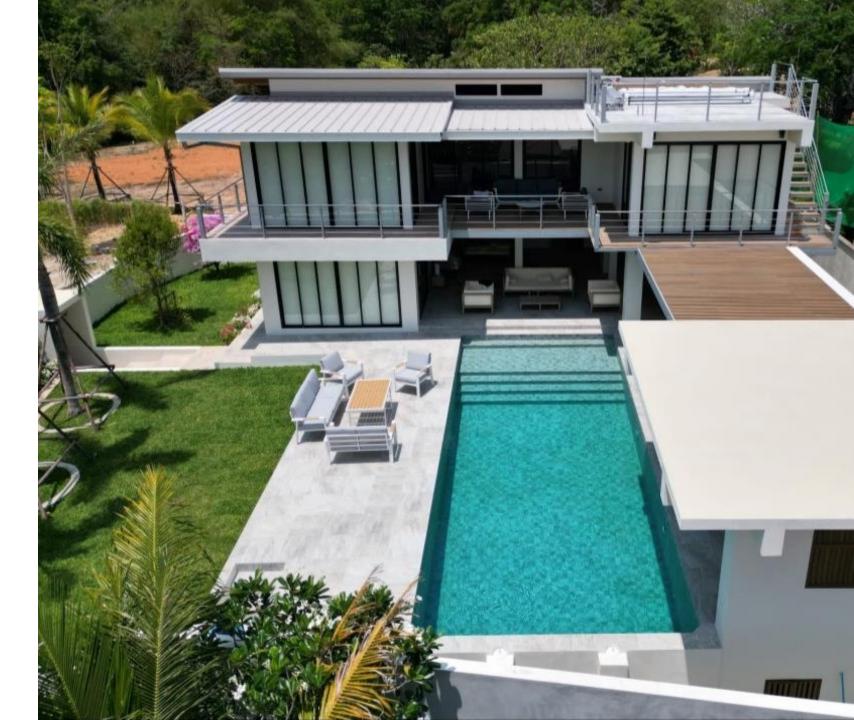

#### Past Projects

At *Koh Yao Property*, we pride ourselves on our portfolio of custom-built residences, each offering a unique blend of modern living and contemporary Thai charm. Some of our notable projects include:

#### Past Projects: x5 Beach Front Villas

These 5 elegant villas were crafted with an emphasis on comfort and luxury, offering spacious interiors and contemporary designs that cater to the tropical lifestyle of Koh Yao.

Cost: B8 500 000 per villa Start: March 2021 Completion: October 2022 Estimate Value: \$19 000 000 per villa